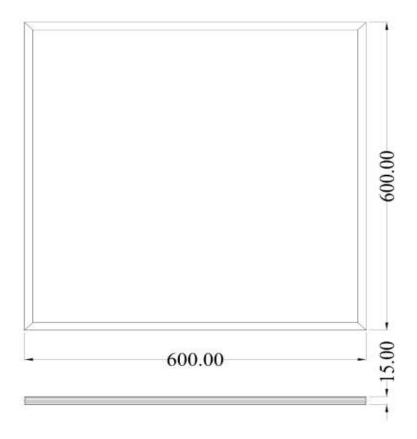

## Product Technical Data

General Informaion **Product Dimensions** 

Lamp Length Heatsink 6063-T5 aluminum alloy 600mm Life Span 50000hr Lamp Width 600mm Lamp Height 15mm

**Light Characteristics** 

Efficacy 75lm/W Beam Angle 120

## Technical Drawing

©2012 U-Tron (Beijing) Electronics Co., LTD

All rights reserved

Specifications are subject to change without notice

15-Feb-12

data subject to change